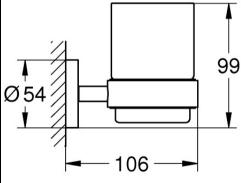

# SANITARY WARE SPECIFICATION SHEET

Item Descriptions Grohe (Germany) "Essentials" Wall-

mounted crystal glass tumbler with brushed

nickel holder

Dimensions Refer to drawing

Model 40447EN1

Material Metal and Glass / Brushed Nickel

#### Item number:

· 40369EN1(for hloder)+40372001(for crystal glass tumbler)