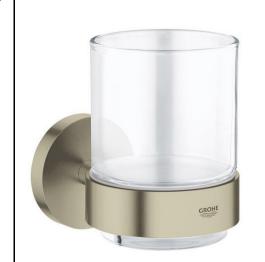

# SANITARY WARE SPECIFICATION SHEET

Item Descriptions Grohe (Germany) "Essentials" Wall-

mounted crystal glass tumbler with brushed

nickel holder

Dimensions Refer to drawing

Model 40447EN1

Material Metal and Glass / Brushed Nickel

# **Grohe Essentials Bathroom Set**

## consists of:

- · holder
- · crystal glass tumbler
- · wall-mounted
- · with concealed fittings
- · highly scratch-resistant and colour-fast surface (brushed nickel)

### **Colour Tumbler/Container:**

· clear

Illustration/ Drawing

GL1 | Cool Sunrise GN1 | Brushed Cool Sunrise

DA1 | Warm Sunset
 DL1 | Brushed Warm Sunset
 A01 | Hard Graphite
 AL1 | Brushed Hard Graphite
 EN1 | Brushed Nickel